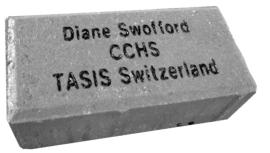

Your bricks can have 1, 2 or 3 lines with a maximum of 20 characters per line including spaces. Legacy Bricks are ordered in bulk, so when enough orders are received, bricks will be produced. Your bricks will be installed at the Legacy Brick Display in David Braun Park, or you may keep the brick and use as you see fit (select your preference below).